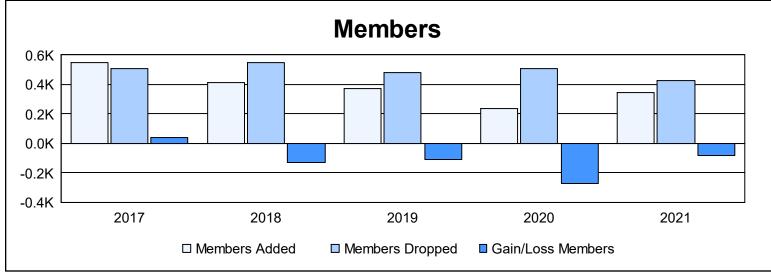

| Year      | New<br>Clubs | Dropped<br>Clubs | Gain/<br>Loss<br>Clubs | New<br>Members | Charter<br>Members | Reinstate<br>Members | Transfer<br>Members | Total<br>Member<br>Added | Total<br>Members<br>Dropped | Gain/<br>Loss<br>Members |
|-----------|--------------|------------------|------------------------|----------------|--------------------|----------------------|---------------------|--------------------------|-----------------------------|--------------------------|
| 2016-2017 | 4            | 3                | 1                      | 390            | 114                | 24                   | 23                  | 551                      | 508                         | 43                       |
| 2017-2018 | 0            | 4                | -4                     | 366            | 1                  | 13                   | 36                  | 416                      | 549                         | -133                     |
| 2018-2019 | 2            | 7                | -5                     | 263            | 69                 | 15                   | 26                  | 373                      | 483                         | -110                     |
| 2019-2020 | 0            | 1                | -1                     | 194            | 7                  | 14                   | 22                  | 237                      | 510                         | -273                     |
| 2020-2021 | 1            | 5                | -4                     | 270            | 32                 | 24                   | 18                  | 344                      | 428                         | -84                      |
| Average   | 1            | 4                | -3                     | 297            | 45                 | 18                   | 25                  | 384                      | 496                         | -111                     |